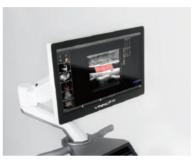

## **Ergonomic Design and Smart Workflow**

- >> 19 inch professional LED monitor gives you more clear view
- >> 10 inch smart touch panel enables the operation more convenience
- » pinless and flat probe connection make you more comfortable
- >> 500G HDD (big enough for volume data storage)
- >> B/W video printer slot

# **Ergonomic Design and Efficient Workflow**

19 inch LED Screen

Touch Screen Operation

Silent

10 inch Touch Screen

Bluetooth

500G hardware