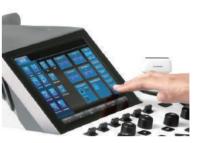

## **Ergonomic Design and Smart Workflow**

- >> 19 inch professional LED monitor gives you more clear view
- >> 10 inch smart touch panel enables the operation more convenience
- » pinless and flat probe connection make you more comfortable
- >> 500G HDD (big enough for volume data storage)
- >> B/W video printer slot

# **Ergonomic Design and Efficient Workflow**

19 inch LED Screen

Touch Screen Operation

Silent

10 inch Touch Screen

Bluetooth

500G hardware