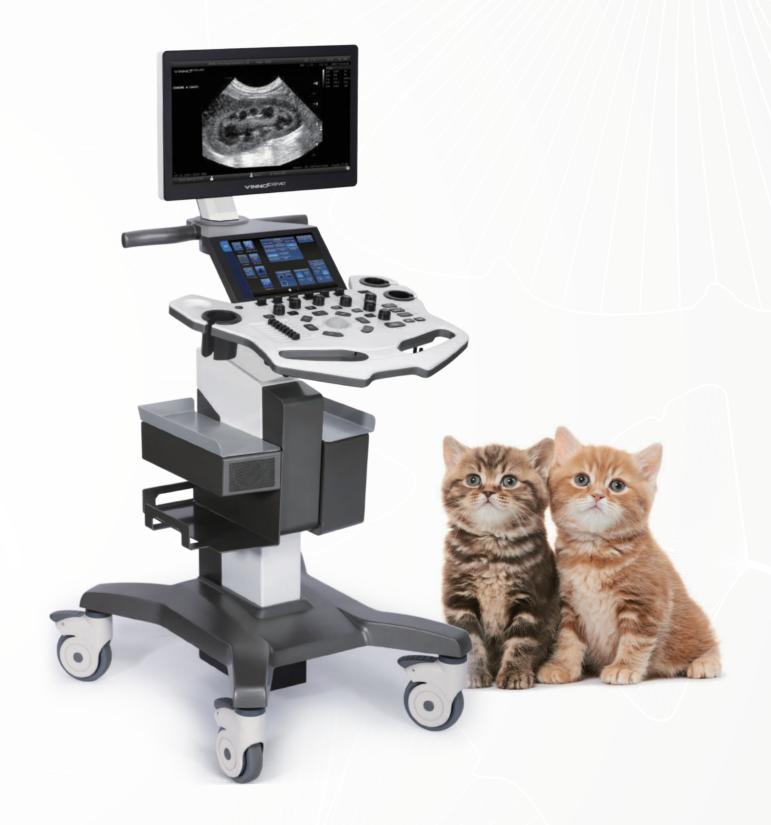

## **Advanced Technology and Complete Solution**

Combined with exquisite design, value added performance, professional veterinary software, VINNO E10 VET is ideal for all aspects of veterinary application with budget constrains in mind.

## **Ergonomic Design and Smart Workflow**

- >> 19 inch professional LED monitor gives you more clear view
- >> 10 inch smart touch panel enables the operation more convenience
- » pinless and flat probe connection make you more comfortable
- >> 500G HDD (big enough for volume data storage)
- >> B/W video printer slot

# **Ergonomic Design and Efficient Workflow**

19 inch LED Screen

Touch Screen Operation

Silent

10 inch Touch Screen

Bluetooth

500G hardware