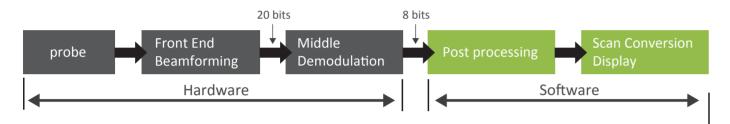

### **Innovative Platform, Crystal Image Quality**

Innovative RF Ultrasound Platfrom.

>> Traditional Ultrasound Platform. Image data processing Platform.

>> VINNO Innovative RF Ultrasound Platform.

RF signal data processing platform for better resolution and definition.

- √ Bigger data to compute for better image quality
- V Processing algorithm based on signal data, not image data
- V Non-linear demodulation to strong signal
- V Flexible algorithm on data processing
- √ More accurate and higher step calculation
- Advanced Imaging Technology
  VFusion/VSpeckle/VTissue/Pulse Inversion Harmonic
- More Cardiac Features Option CW/TVI/TVM/Color M/AMA
- Various Useful Tools
  Easy Compare/RF-based Zoom/Full Screen/Tview/Pview/Needle Enhancement