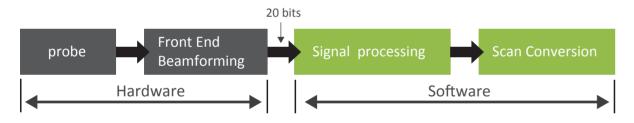

### **Innovative Platform, Crystal Image Quality**

Innovative RF Ultrasound Platfrom.

>> Traditional Ultrasound Platform. Image data processing Platform.

>> VINNO Innovative RF Ultrasound Platform.

RF signal data processing platform for better resolution and definition.

- √ Bigger data to compute for better image quality
- V Processing algorithm based on signal data, not image data
- V Non-linear demodulation to strong signal
- V Flexible algorithm on data processing
- √ More accurate and higher step calculation
- Advanced Imaging Technology
  VFusion/VSpeckle/VTissue/Pulse Inversion Harmonic
- More Cardiac Features Option CW/TVI/TVM/Color M/AMA
- Various Useful Tools
  Easy Compare/RF-based Zoom/Full Screen/Tview/Pview/Needle Enhancement